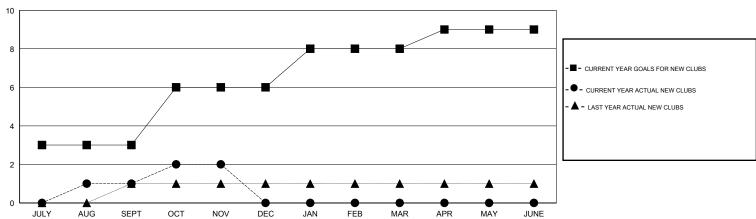

## GOALS AND ACTUAL NEW CLUBS CUMULATIVE

| DROPPED CLUBS: 0 |     | 24 CLUBS OF 78 ADDED 1 OR MORE | GENDER DISTRIBUTION   |                                |            |
|------------------|-----|--------------------------------|-----------------------|--------------------------------|------------|
|                  |     | NEW MEMBERS                    | MALE<br>FEMALE        | 1,246 (83.40%)<br>248 (16.60%) |            |
| DROPPED MEMBERS  |     |                                | FEMALE                | 240 (10.00 ///)                |            |
| DECEASED         | 1   | CLICK HERE FOR HEALTH          |                       |                                | 050        |
| CLUB CANCELLED   | 0   | ASSESSMENT DATA                | FAMILY UNIT MEMBERS   |                                | 856        |
| OTHER            | 128 |                                | HEAD OF HOUSEHOLD     |                                | 263<br>593 |
| TOTAL            | 129 |                                | NON-HEAD OF HOUSEHOLD |                                |            |