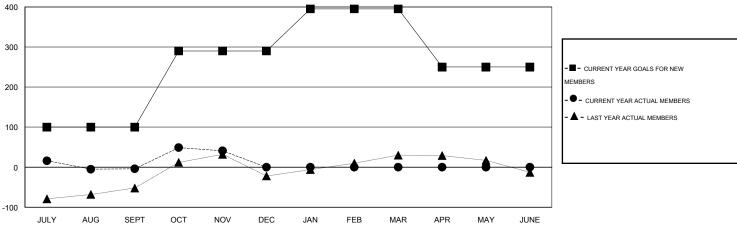

## GOALS AND ACTUAL NEW CLUBS CUMULATIVE

| DROPPED CLUBS: 0 |     | 24 CLUBS OF 78 ADDED 1 OR MORE | GENDER DISTRIBUTION   |                                |            |
|------------------|-----|--------------------------------|-----------------------|--------------------------------|------------|
|                  |     | NEW MEMBERS                    | MALE<br>FEMALE        | 1,246 (83.40%)<br>248 (16.60%) |            |
| DROPPED MEMBERS  |     |                                | FEMALE                | 240 (10.00 ///)                |            |
| DECEASED         | 1   | CLICK HERE FOR HEALTH          |                       |                                | 050        |
| CLUB CANCELLED   | 0   | ASSESSMENT DATA                | FAMILY UNIT MEMBERS   |                                | 856        |
| OTHER            | 128 |                                | HEAD OF HOUSEHOLD     |                                | 263<br>593 |
| TOTAL            | 129 |                                | NON-HEAD OF HOUSEHOLD |                                |            |